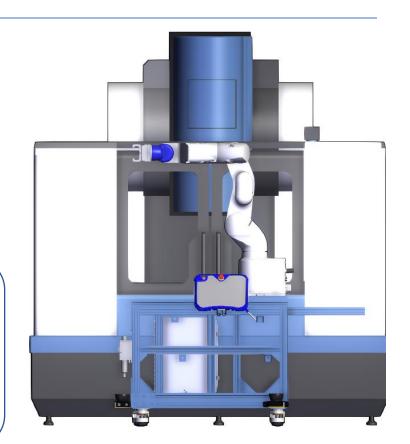

# Robotic Machine-Tending Kit

## Safe. Flexible. Cost-effective.

Robotic Automation is finally made for small-to-medium sized manufacturing. Automated tending for laser marking, injection molding, CNC machines, and more.

Productivity Solutions Company 585.647.3181 | Rochester, NY sales@pscco.com | pscco.com

#### **EPSON VT6L 6-axis robot**

- Reach: 900mm •
- Payload: 3kg/6kg rated/max
- **Touch Screen Teach Pendant**
- Fast: cycle times 3X faster than Cobots

#### Machine frame

- Rigid rolling cart with locking feet for easy moving •
- 2-levels of part drawers for continuous operation
- 2D laser area scanner safety 360-degree coverage
- Safety complies with ISO 10218-2

#### Includes

- Pneumatic valve bank with air preparation •
- Pneumatic gripper with part sensor •
- True Plug-and-Play. This means the system comes with pre-wired 110V Electrical Enclosure, with safety and IO ready for field wiring to machine
- 1-day onsite startup training
- Remote support and online training •