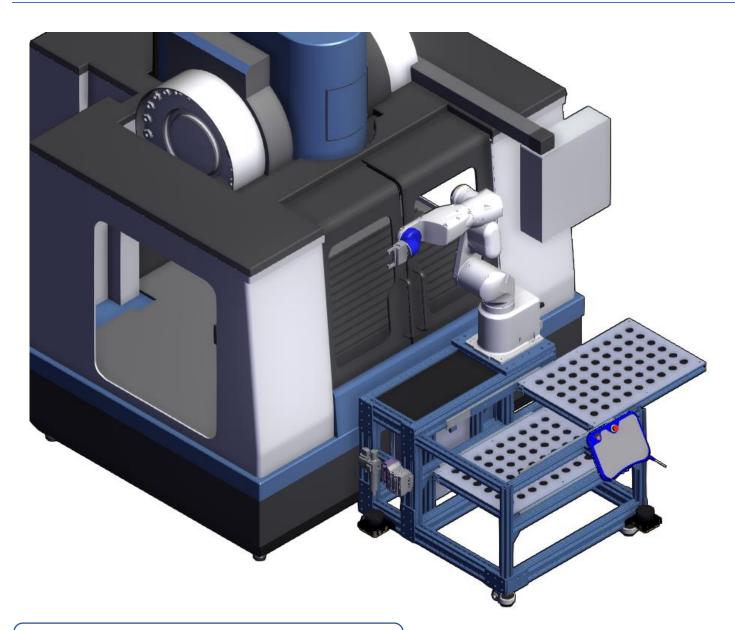

#### **EPSON VT6L 6-axis robot**

- Reach: 900mm •
- Payload: 3kg/6kg rated/max
- **Touch Screen Teach Pendant**
- Fast: cycle times 3X faster than Cobots

#### Machine frame

- Rigid rolling cart with locking feet for easy moving •
- 2-levels of part drawers for continuous operation
- 2D laser area scanner safety 360-degree coverage
- Safety complies with ISO 10218-2

#### Includes

- Pneumatic valve bank with air preparation •
- Pneumatic gripper with part sensor •
- True Plug-and-Play. This means the system comes with pre-wired 110V Electrical Enclosure, with safety and IO ready for field wiring to machine
- 1-day onsite startup training
- Remote support and online training •